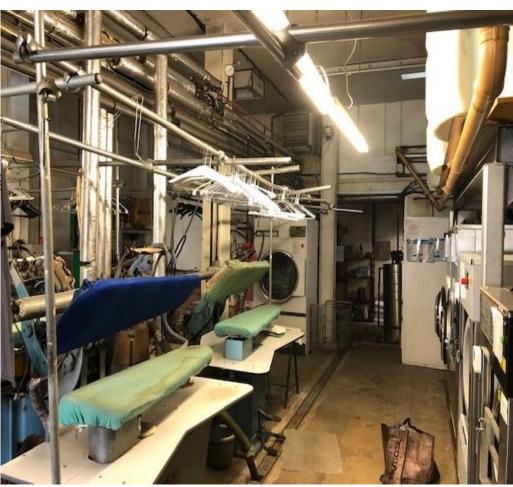

#### **Description**

A self-contained industrial building with a production line on the ground floor currently used as a dry cleaning specialist together with ancillary office / light industrial use on the first floor benefitting from excellent natural light.

To be let unfurnished.

Specifications include:

- Solid concrete floors
- 3 phase power
- Roller shutter
- Security grills
- Tea-point
- ❖ Single W.C
- Parking for one vehicle
- Large gas heater
- CCTV