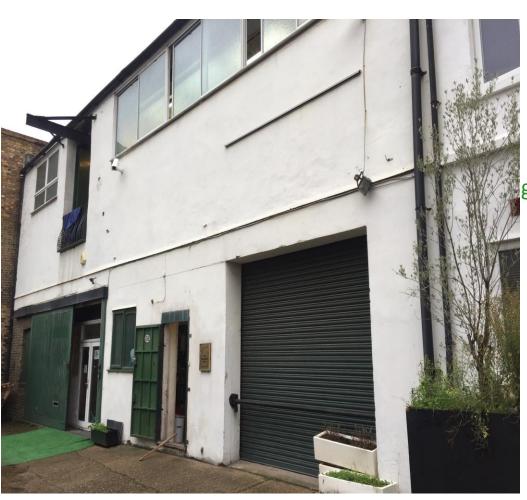

# INDUSTRIAL MEWS BUILDING, LONDON SE1

UNIT 2, ST. JAMES MEWS LONDON, SE1 5JX APPROX. 2,500 SQ FT (232.3 SQM)

£50,000 PER ANNUM EXCLUSIVE PARKING SPACE INCLUDED

#### Location

The property is located at the southern end of St James's Road close to the junction with Rotherhithe New Road (A2208) and Old Kent Road (A2). Located within a mews and within walking distance to all amenities.

#### **Description**

A self-contained industrial building with a production line on the ground floor currently used as a dry cleaning specialist together with ancillary office / light industrial use on the first floor benefitting from excellent natural light.