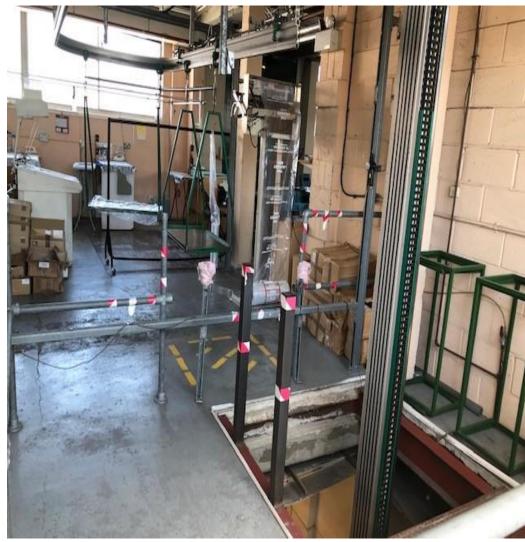

### **FIRST FLOOR**

**OPEN PLAN PRODUCTION AREA** 

## **FIRST FLOOR**

**OPEN PLAN PRODUCTION AREA** 

#### **Description**

A self-contained industrial building with a production line on the ground floor currently used as a dry cleaning specialist together with ancillary office / light industrial use on the first floor benefitting from excellent natural light.

To be let unfurnished.

Specifications include:

- Solid concrete floors
- 3 phase power
- Roller shutter
- Security grills
- Tea-point
- ❖ Single W.C
- Parking for one vehicle
- Large gas heater
- CCTV