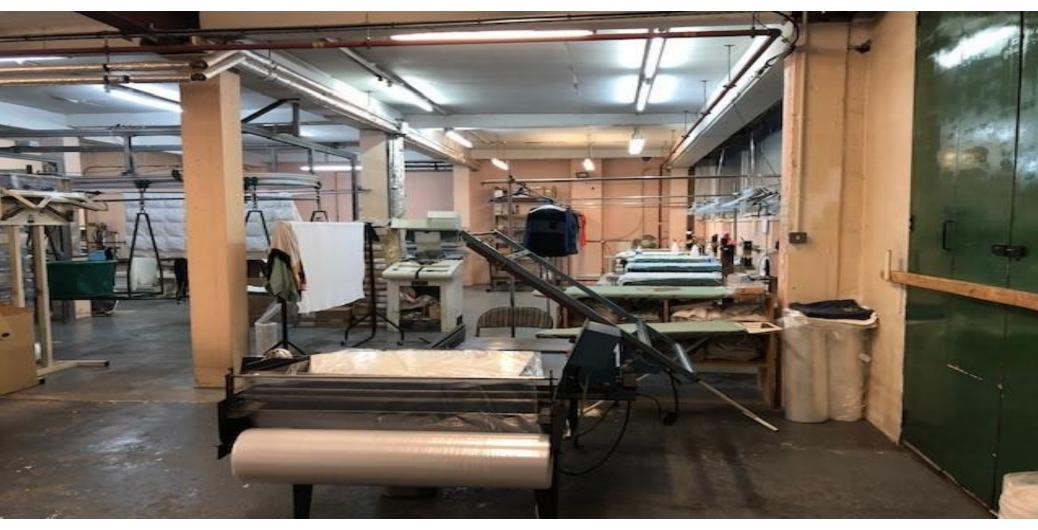

#### **Description**

A self-contained industrial building with a production line on the ground floor currently used as a dry cleaning specialist together with ancillary office / light industrial use on the first floor benefitting from excellent natural light.

To be let unfurnished.

Specifications include:

- Solid concrete floors
- 3 phase power
- Roller shutter
- Security grills
- Tea-point
- ❖ Single W.C
- Parking for one vehicle
- Large gas heater
- CCTV